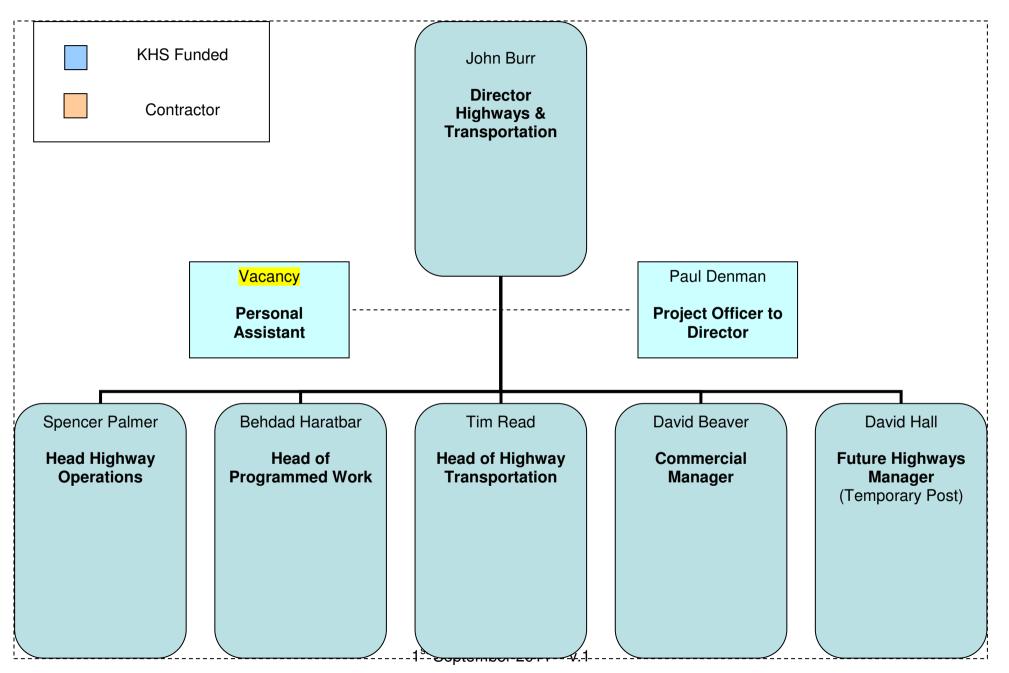

Highways & Transportation Structure

@ September 2011









## **David Latham**

## Roadworks & Enforcement Manager

lan Lancefield

Countywide

**Compliance** 

Officer

Neil Campbell

Roadworks Team Leader (Canterbury, Ashford & Swale) Neil Edwards

Roadworks Team Leader (Thanet, Dover & Shepway) Alison Hews

Roadworks
Team Leader
(Gravesham,
Dartford &
Sevenoaks)

Chris Seare

Roadworks Team Leader (Maidstone, T/Wells & Ton/Malling) Clairemarie Vine

**Enforcement Team Leader** 

Maurice (Fred) Cooper

Countywide Inspector
Jonathan

Jonathan Williams

Countywide Data Officer

**Data Support** 

Officer

Data Officer
Elizabeth
McAdam
Melissa
Ramsey
Accounts
Officers
Joseph Lagrue

Eric Banning Kevin Dash Sharon Allister Coordinators

Phil Lightman TRO Coord

Andy Herbert Ray Parker Andy Bray Inspectors

Linda Barden Ellen Gillies TSO's Em