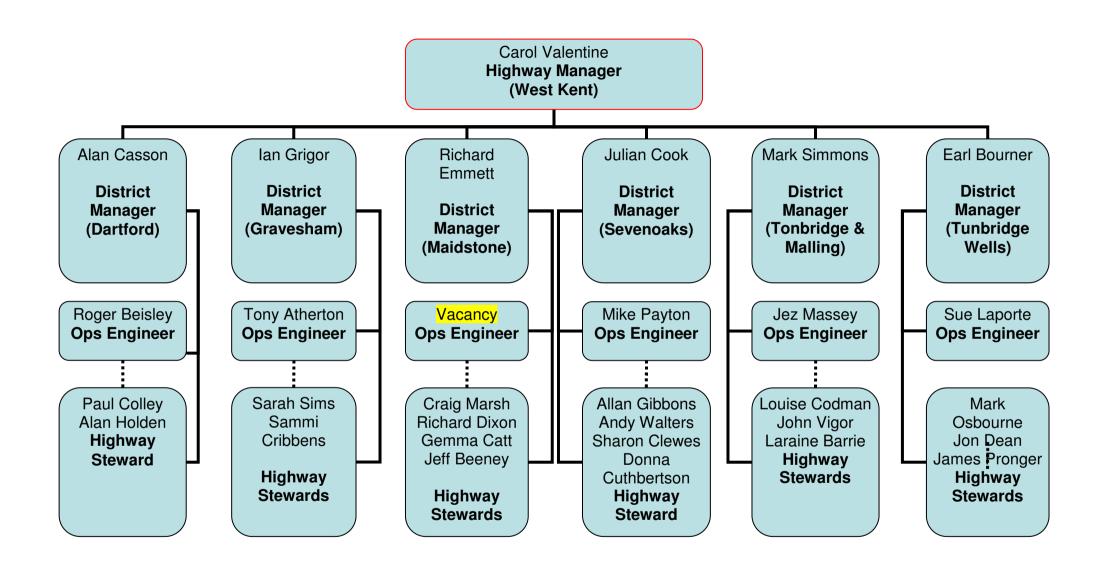

Highways & Transportation Structure

@ September 2011









## **David Latham**

## Roadworks & Enforcement Manager

lan Lancefield

Countywide

**Compliance** 

Officer

Neil Campbell

Roadworks Team Leader (Canterbury, Ashford & Swale) Neil Edwards

Roadworks Team Leader (Thanet, Dover & Shepway) Alison Hews

Roadworks
Team Leader
(Gravesham,
Dartford &
Sevenoaks)

Chris Seare

Roadworks Team Leader (Maidstone, T/Wells & Ton/Malling) Clairemarie Vine

**Enforcement Team Leader** 

Maurice (Fred) Cooper

Countywide Inspector
Jonathan

Jonathan Williams

Countywide Data Officer

**Data Support** 

Officer

Data Officer
Elizabeth
McAdam
Melissa
Ramsey
Accounts
Officers
Joseph Lagrue

Eric Banning Kevin Dash Sharon Allister Coordinators

Phil Lightman TRO Coord

Andy Herbert Ray Parker Andy Bray Inspectors

Linda Barden Ellen Gillies TSO's Emma
Pro